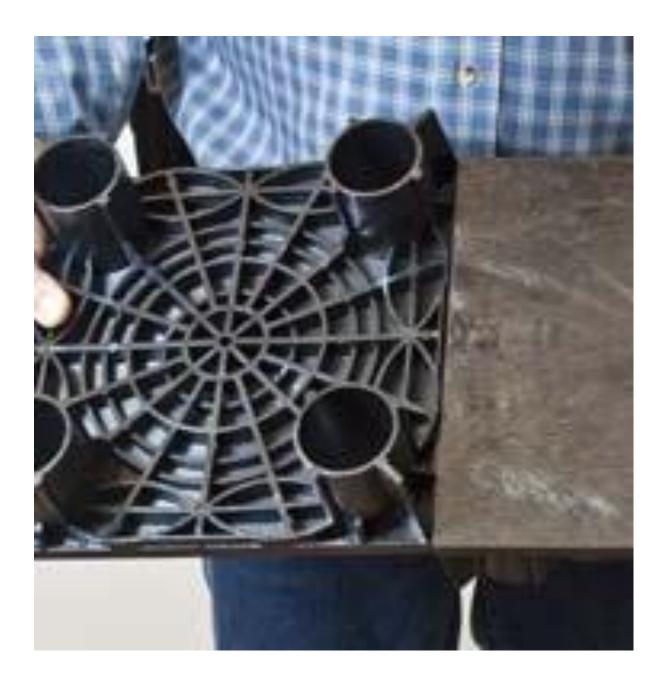

### **Modular Design**

Powerflor features a modular design that allows for easy installation and customization in various settings.

### **Modular Design**

Powerflor systems feature a modular design that allows for flexibility in installation and layout, accommodating various configurations.

### **Accommodates Wiring and Utilities**

Powerflor systems can integrate electrical wiring and utilities within the floor structure, ensuring a clean and organized workspace.